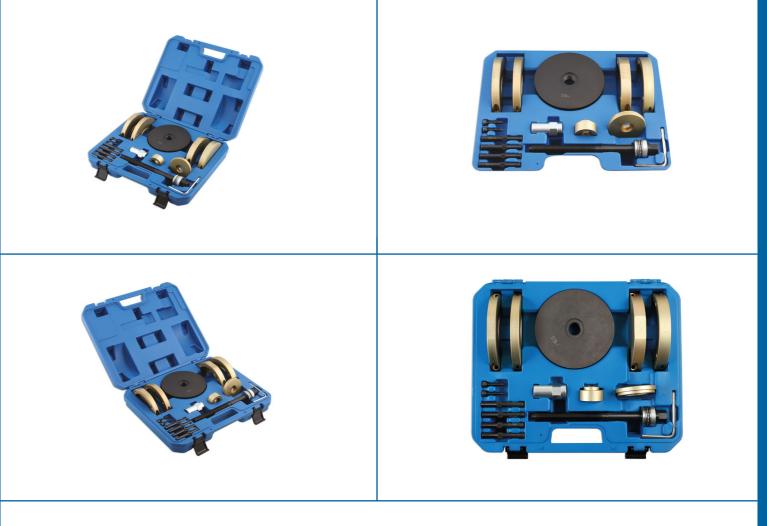

## 

Generation II (GEN2) type wheel bearings consist of a combined bearing and drive flange (hub), which cannot be separated, therefore require special tools for both removal and fitting of new bearings. The Laser Tools range includes a number of individually sized kits, along with upgrade kits to allow for expansion of applications to different sized bearings, without always having to purchase complete new kits for each bearing size. By using clamshells and force plates and pins, this tool ensures that the load is taken only on the outer race of the bearing. The kits are also designed to allow for extraction of the relevant bearing, without removing the ABS Sensor.

## Additional Information

- Fahrzeugmodelle: Ford Focus , /Focus II.5RS/ Focus 2.5rs 500/mondeo4
- für Radlager Generation 2
- · Ford Mondeo MKIV aus 2007, Galaxy aus 2006, S-Max aus 2006 Front.
- Land Rover Freelander 2 aus 2006 Front.
- Volvo S80. V70, XC60, XC70 aus 2006