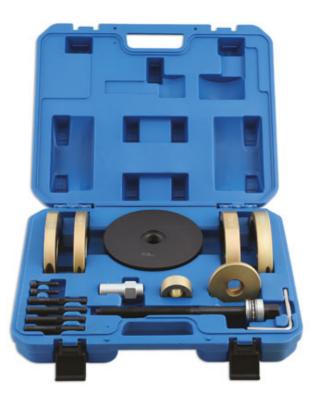

## 

Generation II (GEN2) type wheel bearings consist of a combined bearing and drive flange (hub), which cannot be separated, therefore require special tools for both removal and fitting of new bearings. The Laser Tools range includes a number of individually sized kits, along with upgrade kits to allow for expansion of applications to different sized bearings, without always having to purchase complete new kits for each bearing size. By using clamshells and force plates and pins, this tool ensures that the load is taken only on the outer race of the bearing. The kits are also designed to allow for extraction of the relevant bearing, without removing the ABS Sensor.

## Additional Information

- Fahrzeugmodelle: Ford Focus , /Focus II.5RS/ Focus 2.5rs 500/mondeo4
- für Radlager Generation 2
- · Ford Mondeo MKIV aus 2007, Galaxy aus 2006, S-Max aus 2006 Front.
- Land Rover Freelander 2 aus 2006 Front.
- Volvo S80. V70, XC60, XC70 aus 2006